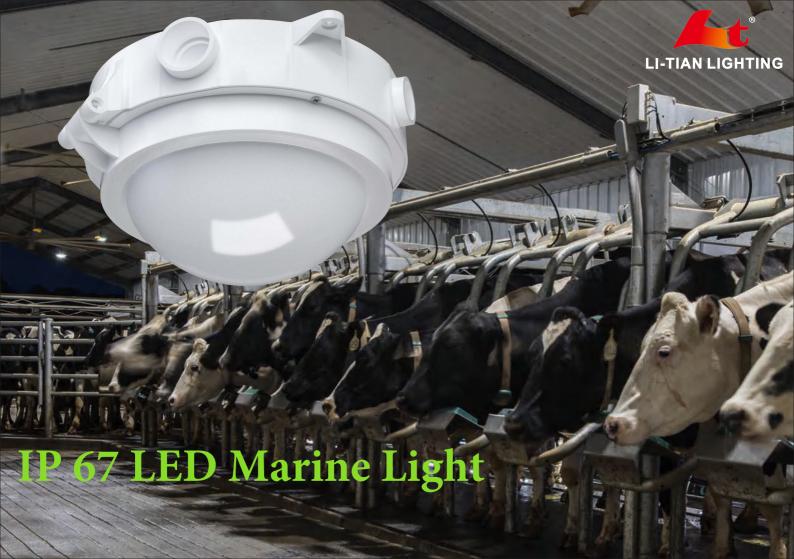

## **Application**

- Livestock farms
- Industrial facilities
- > Food processing facilities
- > Government facilities

- > Public area
- > Kitchens
- > Parking garages
- > Car washes
- > Schools

## Impact-resistant Round LED Washdown

Two Power, IP67 Rated, certified for ETL

IK 10
Impact resistance

Fully gasketed lens seal out moisture and dust. Covered ceiling not required to maintain wet location listing or IP rating.

**IP 67** 

Flammability rating

V-0

Hinged wiring access, conduit entry from ,sides and top make installation a snap.