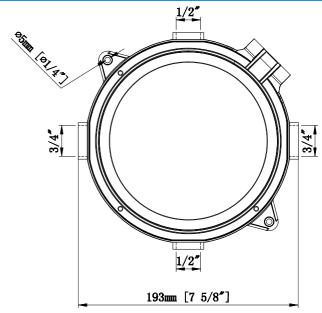

# **Temperature**

Operating:  $-25 \sim +40^{\circ}$ C

Storage:  $-40 \sim +85^{\circ}C$ 

| Items           | Diameters | Heights |
|-----------------|-----------|---------|
| LT-YC-30W-50K-D | 193(mm)   | 106(mm) |

IK 10
Impact resistance

Fully gasketed lens seal out moisture and dust. Covered ceiling not required to maintain wet location listing or IP rating.

**IP 67** 

Flammability rating

V-0

Hinged wiring access, conduit entry from ,sides and top make installation a snap.