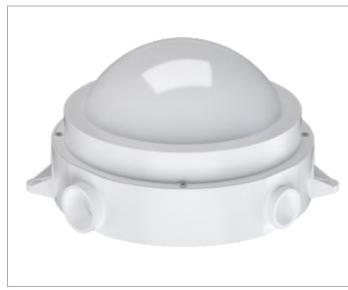

### **Features**

- > Waterproof, Dust proof
- > plastic housing Aluminum radiator Ip67
- ➤ IK10 Philips LED source SMD2835
- > 5 years warranty
- > 150LM/W
- > Energy saving up to 80%
- > quick installation bracket with hinged housing for easy installation

IK 10
Impact resistance

Fully gasketed lens seal out moisture and dust. Covered ceiling not required to maintain wet location listing or IP rating.

**IP 67** 

Flammability rating

V-0

Hinged wiring access, conduit entry from ,sides and top make installation a snap.