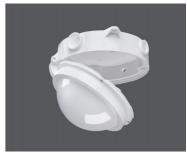

### **Features**

- > Waterproof, Dust proof
- > plastic housing Aluminum radiator Ip67
- ➤ IK10 Philips LED source SMD2835
- > 5 years warranty
- > 150LM/W
- > Energy saving up to 80%
- > quick installation bracket with hinged housing for easy installation

IK 10
Impact resistance

Fully gasketed lens seal out moisture and dust. Covered ceiling not required to maintain wet location listing or IP rating.

**IP 67** 

Flammability rating

V-0

Hinged wiring access, conduit entry from ,sides and top make installation a snap.

**Easy installation** 