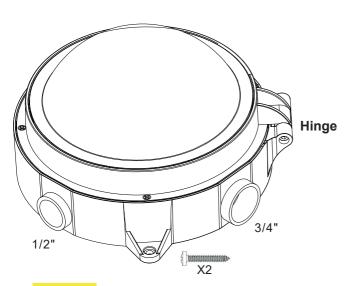

IK 10
Impact resistance

Fully gasketed lens seal out moisture and dust. Covered ceiling not required to maintain wet location listing or IP rating.

**IP 67** 

Flammability rating

V-0

Hinged wiring access, conduit entry from ,sides and top make installation a snap.

**Easy installation** 