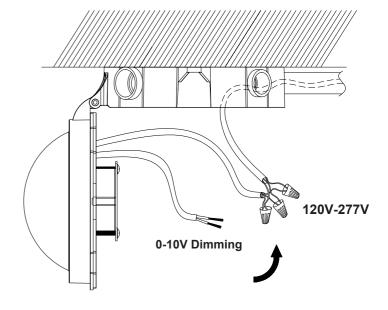

IK 10
Impact resistance

Fully gasketed lens seal out moisture and dust. Covered ceiling not required to maintain wet location listing or IP rating.

**IP 67** 

Flammability rating

V-0

Hinged wiring access, conduit entry from ,sides and top make installation a snap.

**Easy installation** 