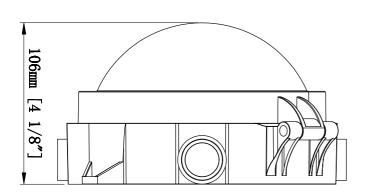

# **Temperature**

Operating:  $-25 \sim +40^{\circ}$ C

Storage:  $-40 \sim +85^{\circ}C$ 

| Items           | Diameters | Heights |
|-----------------|-----------|---------|
| LT-YC-30W-50K-D | 193(mm)   | 106(mm) |